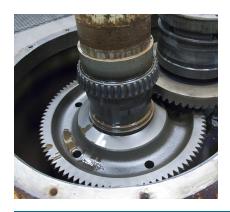

# SPX GEARBOX SERVICES

- In-house Marley Inspection and Repair: Send your Marley Geareducer to our repair facility in Houston or Olathe, Kansas, where we will diagnose the gearbox's condition to determine a level of repair that is most appropriate for your particular model. Once repaired with genuine Marley OEM components, all units are run-in under load before leaving the factory to ensure they are ready to be put back into service right away.
- Geareducer Rebuild Kits: Should you decide to tackle the labor yourself, SPX offers kits by Geareducer model that give you all the necessary components to repair your cooling tower gearbox; including gears, bearings, seals, and even oil.
- New, Remanufactured and Rebuilt: If you need major repairs and/or would prefer to purchase a new Geareducer, SPX
  has several options to get you up and running with new or good-as-new gearboxes, each of which comes with a warranty
  to guarantee the highest Marley quality.

### **SPX ADVANTAGE**

SPX Cooling knows Marley Geareducers, thanks to over 70 years of designing, assembling, diagnosing and repairing them. Marley gearboxes are built to last, especially when properly maintained, but it is important to identify and correct any concerns before they lead to failure. Whether your Marley Geareducer just needs a checkup, or a complete overhaul, send it to your nearby facility for an inspection and a repair option that will bring your unit back to OEM condition. SPX will even pay the freight to get your Geareducer to our facility, as well as the outbound freight back to you if you choose to proceed with repair. Many components are in-stock for a quick turnaround.