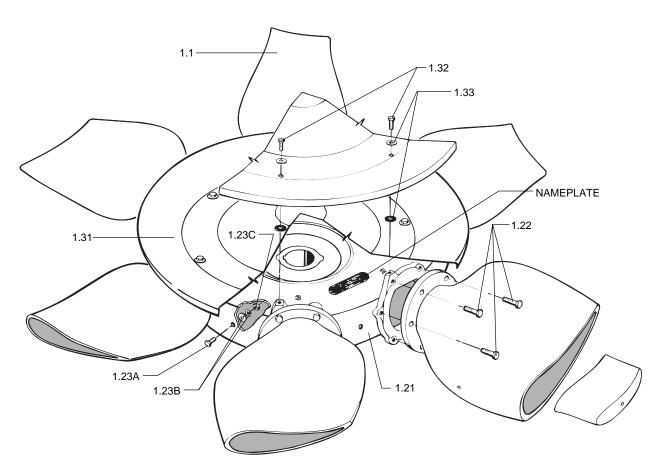

### 1.0 COMPLETE FAN ASSEMBLY

Factory Balanced

### 1.1 FAN BLADE AND RETAINING RING

### 1.2 FAN HUB ASSEMBLY

- 1.21 Fan Hub
- 1.22 Cap Screws
- 1.23 Balance Weights

1.23A Machine Bolt

1.23B Washers

1.23C Nut

#### 1.3 HUB COVER AND ATTACHING HARDWARE

- 1.31 Hub Cover
- 1.32 Cap Screws
- 1.33 Resilient Washers

Manual 92-1395A