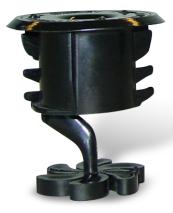

#### 7 Marley Spiral Target Crossflow Nozzles

The Marley Spiral Target Nozzle is an injection molded polypropylene unit consisting of two parts-the main body with integral target diffuser and a snap-on insert or orifice cap.