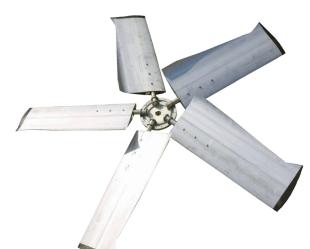

## Marley X7 Fan 🙆

The Marley X7 fan is designed for induced-draft cooling tower applications, offering distinct advantages over other fan designs.