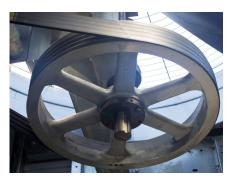

## Marley X7 Fan 🙆

The Marley X7 fan is designed for induced-draft cooling tower applications, offering distinct advantages over other fan designs.