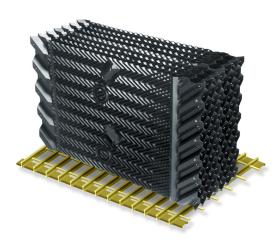

### Marley MBX Fill

Marley MBX fill is a high performing, bottom supported PVC pack fill with integral louvers and drift eliminators. It provides faster, easier installation.