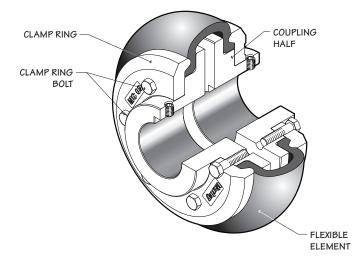

### SOFTORK MC CLOSE COUPLING

Flexible element, tire type coupling designed specifically for cooling tower applications. Couplings consist of two cast ductile-iron, electro-galvanized hubs and clamp rings with stainless steel fasteners.

- Outstanding vibration dampening characteristics
- Shock load cushioning ideal for VFD use
- High degree of flexibility to accommodate misalignment

#### **ADDITIONAL FEATURES**

- Quiet operation
- No axial separation of hubs
- Corrosion resistant materials and coatings
- Simple to install
- Balancing not required at 1800 rpm
- Fast and easy flexible element replacement
- Accommodates misalignment in the angular and parallel directions as well as end float
- Made in USA