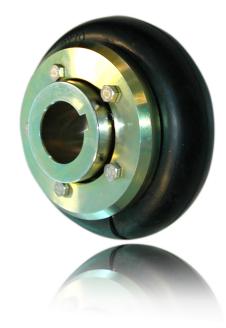

### SOFTORK MC CLOSE COUPLING

Flexible element, tire type coupling designed specifically for cooling tower applications. Couplings consist of two cast ductile-iron, electro-galvanized hubs and clamp rings with stainless steel fasteners.

- Outstanding vibration dampening characteristics
- Shock load cushioning ideal for VFD use
- High degree of flexibility to accommodate misalignment

#### **ADDITIONAL FEATURES**

- Quiet operation
- No axial separation of hubs
- Corrosion resistant materials and coatings
- Simple to install
- Balancing not required at 1800 rpm
- Fast and easy flexible element replacement
- Accommodates misalignment in the angular and parallel directions as well as end float
- Made in USA