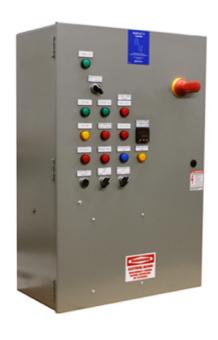

## Fan and Pump Motor Control Panel Features

- NEMA 3R painted steel enclosure
- Hinged and lockable outer door
- Outdoor rated

## **Electrical Components**

- External disconnect handle with padlocking provision to meet lockout, tag-out safety requirements
- Main circuit breaker with thermal and magnetic overload protection
- Solid-state temperature controller with two-line display showing set point temperature and coil fluid temperature
- Door mounted operators
- · Fan and pump motor starters
- · Pilot lights
- Status contacts
- Marley RTD with dry well and ½" NPT pipe connection
- · Wiring diagram
- · Built to UL508 and CUL508 safety requirements