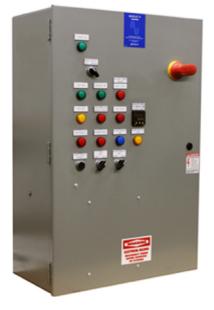

## Pump Motor Control Panel Features

- NEMA 3R painted steel enclosure
- · Hinged and lockable outer door
- Outdoor rated

#### **Electrical Components**

- External disconnect handle with padlocking provision to meet lockout, tag-out safety requirements
- Main circuit breaker with thermal and magnetic overload protection
- Door mounted operators
- Pump motor starter
- Pilot lights
- Status contacts
- Wiring diagram
- Built to UL508 and CUL508 safety requirements