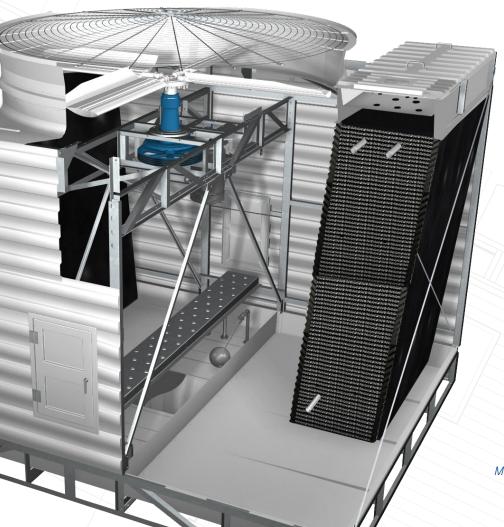

#### air movement package

More airflow for greater efficiency.

- High-Efficiency Fan strong aluminum alloy with adjustable-pitch blades and specialized TEAO motor
- Fan Guard welded heavy-gauge rods, hot-dip galvanized after fabrication
- Eased Inlet Fan Cylinder assures full-area,
  low-turbulent airflow through cylinder
- Durable Bearing Housing cast housing assures proper shaft alignment and minimizes belt slippage

#### water distribution system

World-class Marley engineering.

- Marley MX thermoformed PVC Film Fill designed to keep circulating water confined to fill area, maximize water contact with airflow, and minimize icing conditions
- High Performance Marley Spiral-Target Nozzles durable polypropylene design for easy maintenance and reduced clogging
- Simplified Flangeless Inlet a universal custom-fit piping outlet for easier adaptation to any pipe standard
- Gravity-Flow Distribution allows for easy, nonrestrictive maintenance while operating

#### structure

Thoughtful, purpose-built design.

- Quality Materials utilizes FRP and hot-dip galvanized steel frame for added strength and fiberglass panels for superior corrosion resistance
- Crossflow Configuration makes maintenance simpler and safer than other designs
- Large Access Door allows safer, non-confining and more efficient visual inspections of cold water basin, internal structure, drift eliminators and mechanical equipment in the plenum area
- Knock Down Design simplifies transportation to job sites for easy assembly