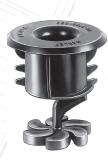

#### water distribution system

World-class Marley engineering.

- Marley MX thermoformed PVC Film Fill designed to keep circulating water confined to fill area, maximize water contact with airflow, and minimize icing conditions
- High Performance Marley Spiral-Target Nozzles durable polypropylene design for easy maintenance and reduced clogging
- Simplified Flangeless Inlet a universal custom-fit piping outlet for easier adaptation to any pipe standard
- Gravity-Flow Distribution allows for easy, nonrestrictive maintenance while operating