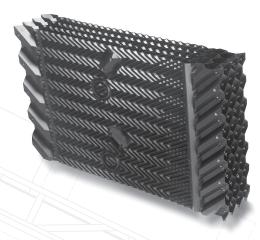

#### water distribution system

World-class Marley engineering.

- Marley MX thermoformed PVC Film Fill designed to keep circulating water confined to fill area, maximize water contact with airflow, and minimize icing conditions
- High Performance Marley Spiral-Target Nozzles durable polypropylene design for easy maintenance and reduced clogging
- Simplified Flangeless Inlet a universal custom-fit piping outlet for easier adaptation to any pipe standard
- Gravity-Flow Distribution allows for easy, nonrestrictive maintenance while operating