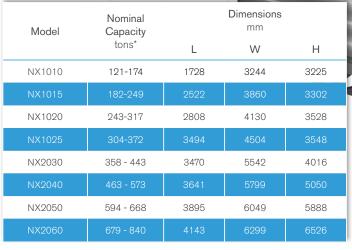

## all-climate flexibility

From blistering heat to icy cold and everything in between, the NX is designed to meet the rigorous, changing, and varied climates of global markets, while providing simple maintenance.